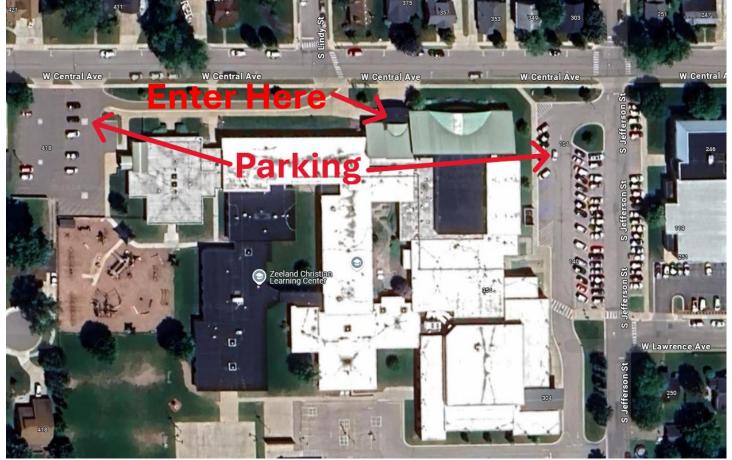

## MAP/DIRECTIONS

334 W Central Ave, Zeeland, MI 49464

Park off South Jefferson Street on the East side of the building

<u>Drone Area</u>

\*\* For More Information Call or Email John Russcher \*\* 616-836-8489 - planeaddicted@gmail.com