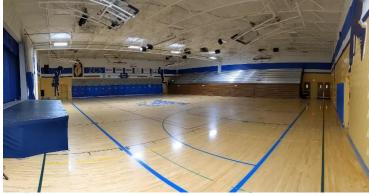

## Zeeland Christian School

334 W Central Ave, Zeeland, MI 49464

- Pilot Flying Fee: \$10.00
- Spectators are FREE
- 90'  $\times$  100' Gym with a 20' Ceiling for Airplanes
- NEW Dedicated Tiny Whoop Drone Course Outside of the Gym
- Pits Area in the Adjoining Hallway with Tables
- Segmented Time Slots for each Types of Airplanes (vapors & light weight, UMX Timber Radians and similar, 3D Flat Foamies, Micro Helicopters)
- Hanger Talk
- Come and Fly or just Hangout