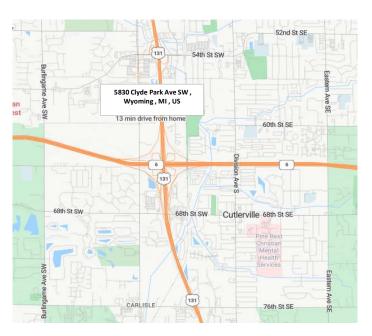

SUNDAY OCTOBER 19, 2025
9AM to 1PM
VENDOR SETUP at 8:00 AM

THE LOCATION:
KNIGHTS OF COLUMBUS HALL
5830 CLYDE PARK AVE SW
WYOMING. MI 49509